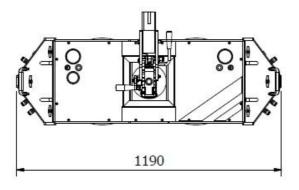

Lifting arm dimensions

IBAN NL72 KNAB 0257 1602 56 BTW NL8585 55 335 B01 KVK 71036733