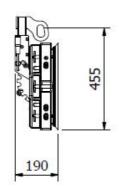

### **Specifications S800**

Lifting Capacity Dual Circuit Machine Weight Rotational Range Tilting Range Machine Height / Thickness Battery 200 / 400 / 600 / 800 kg 55 / 64 / 73 / 82 kg 360° with four locking positions 90° with six locking positions 190 mm 12VDC, 10Ah

Lifting arm dimensions

IBAN NL72 KNAB 0257 1602 56 BTW NL8585 55 335 B01 KVK 71036733