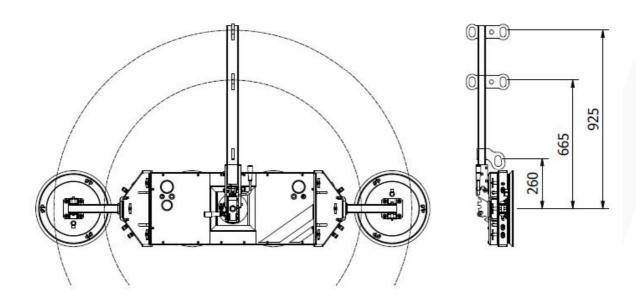

### **Specifications S800**

Lifting Capacity Dual Circuit Machine Weight Rotational Range Tilting Range Machine Height / Thickness Battery 200 / 400 / 600 / 800 kg 55 / 64 / 73 / 82 kg 360° with four locking positions 90° with six locking positions 190 mm 12VDC, 10Ah

Lifting arm dimensions

IBAN NL72 KNAB 0257 1602 56 BTW NL8585 55 335 B01 KVK 71036733