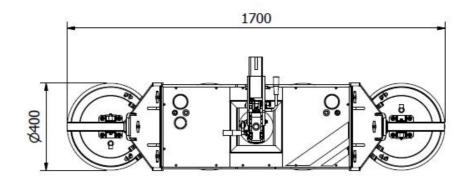

BTW NL8585 55 335 B01

82kg – SWL 800 kg – Spider-type

IBAN NL72 KNAB 0257 1602 56 BTW NL8585 55 335 B01 KVK 71036733

64kg – SWL 400 kg – Line-type

IBAN NL72 KNAB 0257 1602 56 BTW NL8585 55 335 B01 кvк 71036733

Lifting arm dimensions

IBAN NL72 KNAB 0257 1602 56 BTW NL8585 55 335 B01 KVK 71036733