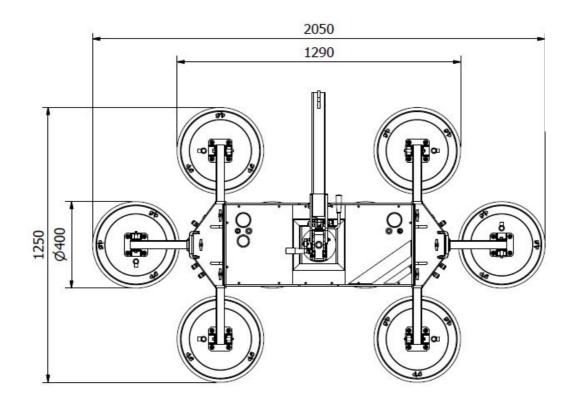

BTW NL8585 55 335 B01

82kg – SWL 800 kg – Spider-type

IBAN NL72 KNAB 0257 1602 56 BTW NL8585 55 335 B01 KVK 71036733

64kg – SWL 400 kg – Line-type

IBAN NL72 KNAB 0257 1602 56 BTW NL8585 55 335 B01 кvк 71036733