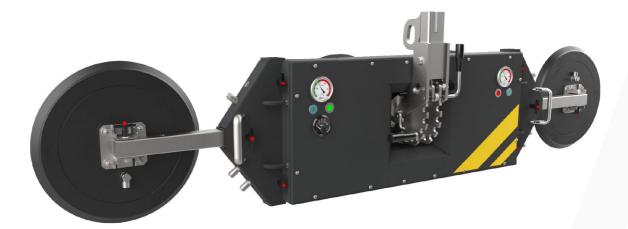

BTW NL8585 55 335 B01

82kg – SWL 800 kg – Spider-type

IBAN NL72 KNAB 0257 1602 56 BTW NL8585 55 335 B01 KVK 71036733

64kg – SWL 400 kg – Line-type

IBAN NL72 KNAB 0257 1602 56 BTW NL8585 55 335 B01 кvк 71036733

Lifting arm dimensions

IBAN NL72 KNAB 0257 1602 56 BTW NL8585 55 335 B01 KVK 71036733