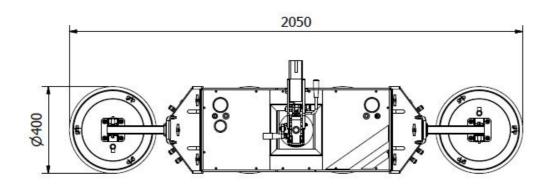

Lifting arm dimensions

IBAN NL72 KNAB 0257 1602 56 BTW NL8585 55 335 B01 KVK 71036733