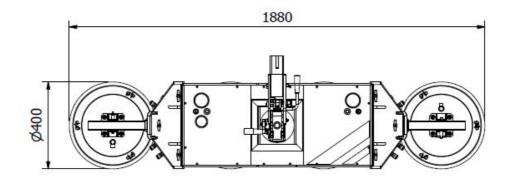

BTW NL8585 55 335 B01

82kg – SWL 800 kg – Spider-type

IBAN NL72 KNAB 0257 1602 56 BTW NL8585 55 335 B01 KVK 71036733

64kg – SWL 400 kg – Line-type

IBAN NL72 KNAB 0257 1602 56 BTW NL8585 55 335 B01 кvк 71036733

Lifting arm dimensions

IBAN NL72 KNAB 0257 1602 56 BTW NL8585 55 335 B01 KVK 71036733