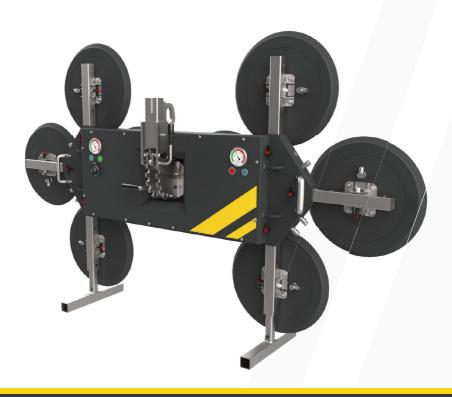

## **S800 Unique Features**

- The lifter is configurable as both a spider- type and line-type vacuum lifter
- Several extensions kits available, like:
  - Adjustable frame usable for framed windows.
  - Extended frame usable as 3.7-meter line-type vacuum lifter.
  - o Custom extensions kits are possible on request.
- The lifter weighs only 82 kg in full version, making it one of the lightest 800 kg vacuum lifter currently on the market.

BTW NL8585 55 335 B01

82kg – SWL 800 kg – Spider-type

IBAN NL72 KNAB 0257 1602 56 BTW NL8585 55 335 B01 KVK 71036733

64kg – SWL 400 kg – Line-type

IBAN NL72 KNAB 0257 1602 56 BTW NL8585 55 335 B01 кvк 71036733