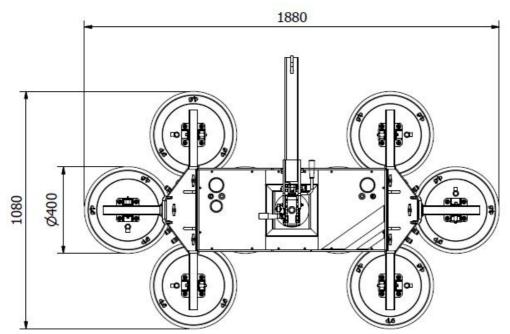

BTW NL8585 55 335 B01

82kg – SWL 800 kg – Spider-type

IBAN NL72 KNAB 0257 1602 56 BTW NL8585 55 335 B01 KVK 71036733

64kg – SWL 400 kg – Line-type

IBAN NL72 KNAB 0257 1602 56 BTW NL8585 55 335 B01 кvк 71036733