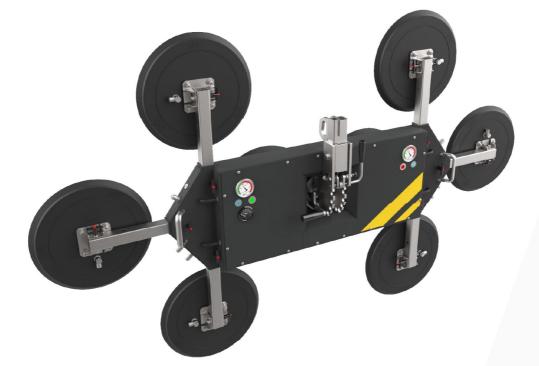

## **S800 Unique Features**

- The lifter is configurable as both a spider- type and line-type vacuum lifter
- Several extensions kits available, like:
  - Adjustable frame usable for framed windows.
  - Extended frame usable as 3.7-meter line-type vacuum lifter.
  - o Custom extensions kits are possible on request.
- The lifter weighs only 82 kg in full version, making it one of the lightest 800 kg vacuum lifter currently on the market.

### **Specifications S800**

Lifting Capacity Dual Circuit Machine Weight Rotational Range Tilting Range Machine Height / Thickness Battery 200 / 400 / 600 / 800 kg 55 / 64 / 73 / 82 kg 360° with four locking positions 90° with six locking positions 190 mm 12VDC, 10Ah

### **Grip Lifting Unique Features**

- Extra short lifting arm resulting in a small minimal lifting height, useful for installation in narrow spaces.
- Six different tilting lock positions, making it easy to maneuver glass through narrow spaces and window frames.
- Dual vacuum system in accordance with the EN 13155 delivers maximum safety and ease of use, making additional safety straps obsolete.
- The total machine height is less than 200 mm, making it easy to work between the façade and scaffolding.

BTW NL8585 55 335 B01

82kg – SWL 800 kg – Spider-type

IBAN NL72 KNAB 0257 1602 56 BTW NL8585 55 335 B01 KVK 71036733

64kg – SWL 400 kg – Line-type

IBAN NL72 KNAB 0257 1602 56 BTW NL8585 55 335 B01 кvк 71036733